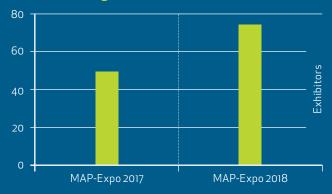

### **MAP-Expo 2018**

In 2018, MAP-Expo welcomed exhibitors from 20 different countries worldwide, enabling the event to be a proven international platform. Compared to our first edition in 2017, our number of exhibitors has increased with 51% The vast majority of exhibitors was very positive about our event and are interested in coming back for our third edition.

### **Growth of MAP-Expo 2018**

The graphics below display the growth of MAP-Expo. As you can see we welcomed 49 exhibitors from 16 different countries in our first edition. This has increased to 74 exhibitors from 20 different countries in 2018.

### 51% Increase Exhibitors