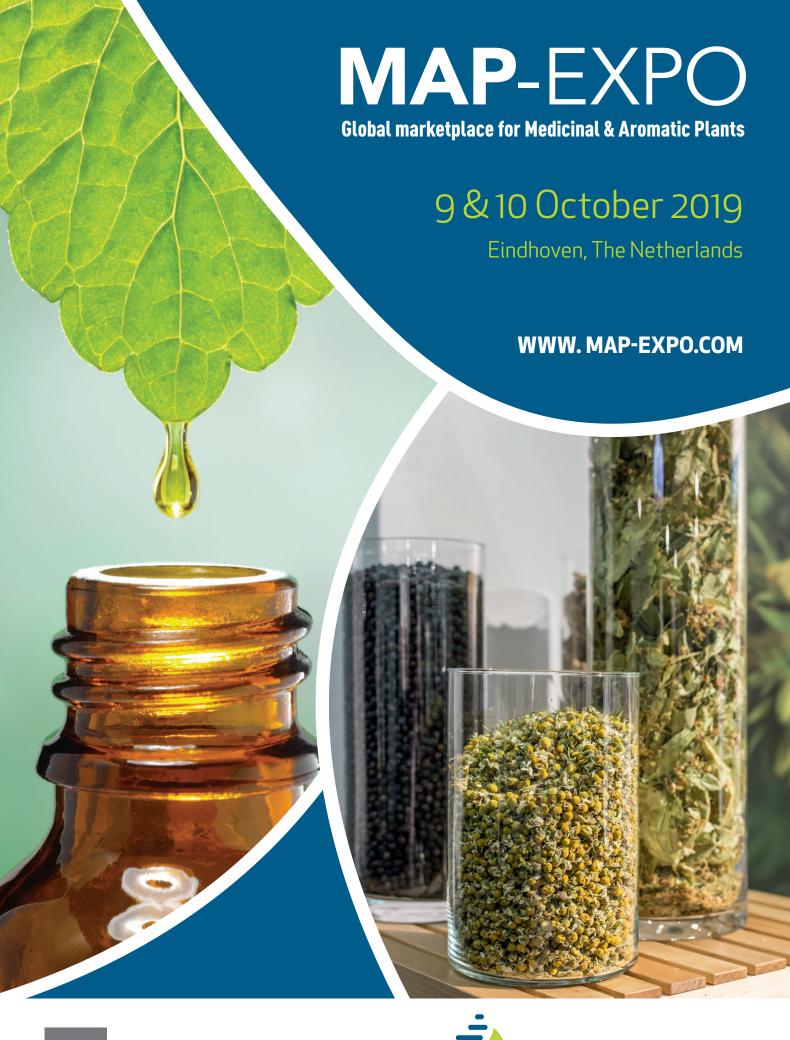

# MAP-Expo 2019

MAP-Expo – Global Marketplace for Medicinal & Aromatic plants is an international platform for the whole supply chain of MAPs. Due to the increasing demand for natural products, it is necessary to boost the production of MAPs. MAP-Expo is about establishing a network for current and future business, closing deals and sharing knowledge about the developments of MAPs.

### **MAP-Expo 2018**

In 2018, MAP-Expo welcomed exhibitors from 20 different countries worldwide, enabling the event to be a proven international platform. Compared to our first edition in 2017, our number of exhibitors has increased with 51% The vast majority of exhibitors was very positive about our event and are interested in coming back for our third edition.

### **Growth of MAP-Expo 2018**

The graphics below display the growth of MAP-Expo. As you can see we welcomed 49 exhibitors from 16 different countries in our first edition. This has increased to 74 exhibitors from 20 different countries in 2018.